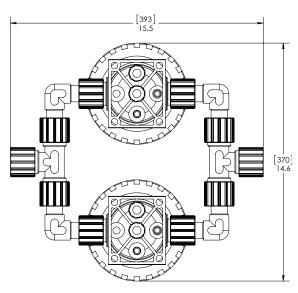

## **Quad-Chamber Parallel (FHA-04-P)** Compare to Fluid goes through all chambers simultaneously traditional filter greatly reducing pressure drop. housings 4-Chamber Parallel Filter Housings Wrench Tighten **Four Traditional** FHA-04 **Housings in Parallel** Liquid Inlet Liquid Outlet **Traditional Parallel Housing** Pre-Filter Vent/Drain **Dimensions for Comparison** Post Filter Vent/Drain **FHA-04-P Dimensions** Dimensions in [mm] inches [289] 11.4