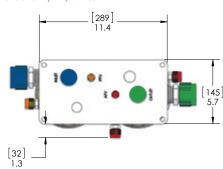

3.2-in filter diameters for greater filtration surface area
- Eliminate welds and excess plumbing to reduce costs, save time, save space, and remove leak points
- Easy to configure, install and service
- Compact, durable design with minimal parts
- · Leak-free dual-static crush seals
- · Low pressure drop (1-in flow path)
- Max pressure at 25°C is 7 Bar, 100 psi Max pressure at 100°C is 3 Bar, 45 psi

### **Dual-Static Crush Seal**

Two O-rings in an angled load system ensure reliable seals to prevent leaks. Sealing pressure can be adjusted beyond initial compression loads.





# **FHA Series Filter Housings**

# **Dual-Chamber Parallel (FHA-02-P)**

Fluid goes through all chambers simultaneously greatly reducing pressure drop.





## **FHA-02-P Dimensions**

Dimensions in [mm] inches











# Traditional Parallel Housing Dimensions for Comparison



https://wkfluid.com/fha/



# **FHA Series Filter Housings**

## **Quad-Chamber Parallel (FHA-04-P)** Compare to Fluid goes through all chambers simultaneously traditional filter greatly reducing pressure drop. housings 4-Chamber Parallel Filter Housings Wrench Tighten **Four Traditional** FHA-04 **Housings in Parallel** Liquid Inlet Liquid Outlet **Traditional Parallel Housing** Pre-Filter Vent/Drain **Dimensions for Comparison** Post Filter Vent/Drain **FHA-04-P Dimensions** Dimensions in [mm] inches [289] 11.4











https://wkfluid.com/fha/



## **Dual-Chamber Series/In-Line (FHA-02-S)**

Fluid goes through first chamber and then through an additional chamber, which increases filtration and reduces pressure drop