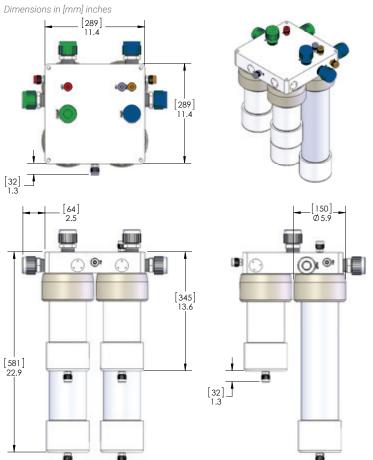

## **FHA-02-S Dimensions**

289 11.4

Dimensions in [mm] inches

**Traditional In-Line Housing Dimensions for Comparison** 

https://wkfluid.com/fha/

Post Filter Vent/Drain