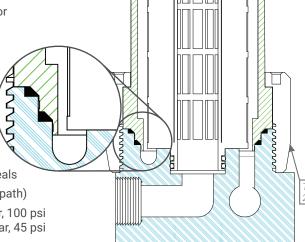

### **Dual-Static Crush Seal**

Two O-rings in an angled load system ensure reliable seals to prevent leaks. Sealing pressure can be adjusted beyond initial compression loads.