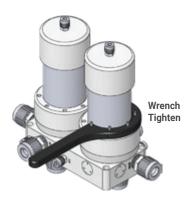

## **Quad-Chamber Parallel (FHA-04-P)** Compare to Fluid goes through all chambers simultaneously traditional filter greatly reducing pressure drop. housings 4-Chamber Parallel Filter Housings Wrench Tighten **Four Traditional** FHA-04 **Housings in Parallel** Liquid Inlet Liquid Outlet **Traditional Parallel Housing** Pre-Filter Vent/Drain **Dimensions for Comparison** Post Filter Vent/Drain **FHA-04-P Dimensions** Dimensions in [mm] inches [289] 11.4

#### **Traditional In-Line Housing Dimensions for Comparison**

Wrench

Tighten

**Housings in Series** 