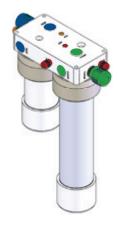

# **Dual-Chamber Parallel (FHA-02-P)**

Fluid goes through all chambers simultaneously greatly reducing pressure drop.