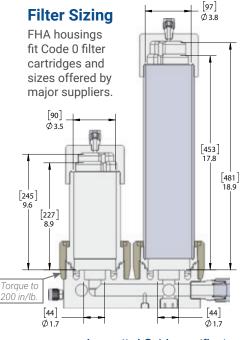

## **FHA-02-P Dimensions**

Dimensions in [mm] inches

Easy to install

Greater filtration surface area with up to 3.2-in diameter filters