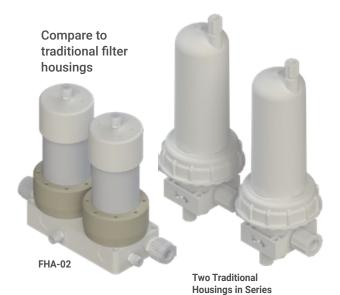

## **FHA-02-S Dimensions**

289 11.4

Dimensions in [mm] inches

**Traditional In-Line Housing Dimensions for Comparison** 

https://wkfluid.com/fha/

Post Filter Vent/Drain

#### **Traditional In-Line Housing Dimensions for Comparison**

Wrench

Tighten

**Housings in Series** 