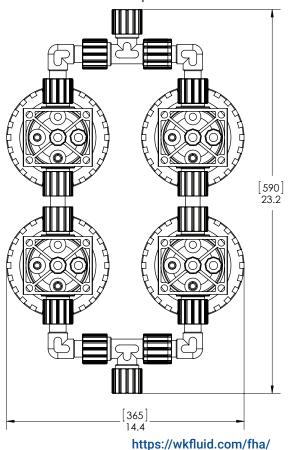

#### **Traditional In-Line Housing Dimensions for Comparison**

Wrench

Tighten

**Housings in Series** 