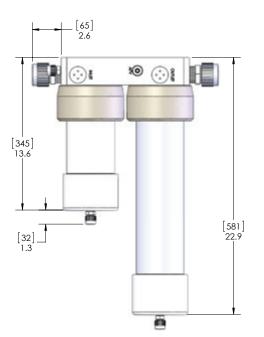

## **FHA-02-P Dimensions**

Dimensions in [mm] inches

## **Dual-Chamber Series/In-Line (FHA-02-S)**

Fluid goes through first chamber and then through an additional chamber, which increases filtration and reduces pressure drop.