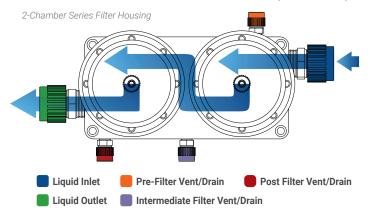

## **Dual-Chamber Series/In-Line (FHA-02-S)**

Fluid goes through first chamber and then through an additional chamber, which increases filtration and reduces pressure drop.

## **FHA-02-S Dimensions**

289 11.4

Dimensions in [mm] inches

**Traditional In-Line Housing Dimensions for Comparison** 

https://wkfluid.com/fha/

Post Filter Vent/Drain