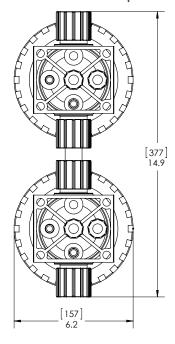

## **Quad-Chamber Parallel (FHA-04-P)** Compare to Fluid goes through all chambers simultaneously traditional filter greatly reducing pressure drop. housings 4-Chamber Parallel Filter Housings Wrench Tighten **Four Traditional** FHA-04 **Housings in Parallel** Liquid Inlet Liquid Outlet **Traditional Parallel Housing** Pre-Filter Vent/Drain **Dimensions for Comparison** Post Filter Vent/Drain **FHA-04-P Dimensions** Dimensions in [mm] inches [289] 11.4