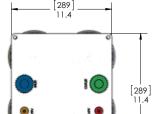

## **Quad-Chamber Parallel (FHA-04-P)** Compare to Fluid goes through all chambers simultaneously traditional filter greatly reducing pressure drop. housings 4-Chamber Parallel Filter Housings Wrench Tighten **Four Traditional** FHA-04 **Housings in Parallel** Liquid Inlet Liquid Outlet **Traditional Parallel Housing** Pre-Filter Vent/Drain **Dimensions for Comparison** Post Filter Vent/Drain **FHA-04-P Dimensions** Dimensions in [mm] inches [289] 11.4