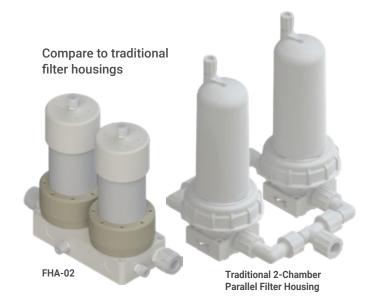

# **Dual-Chamber Parallel (FHA-02-P)**

Fluid goes through all chambers simultaneously greatly reducing pressure drop.

# Traditional Parallel Housing Dimensions for Comparison

https://wkfluid.com/fha/