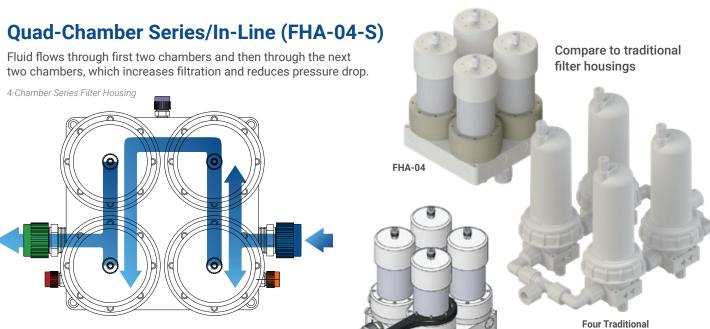

## **Dual-Chamber Series/In-Line (FHA-02-S)**

Fluid goes through first chamber and then through an additional chamber, which increases filtration and reduces pressure drop.

## **FHA-04-S Dimensions**

Pre-Filter Vent/Drain

Intermediate Filter Vent/Drain

Liquid Inlet

Liquid Outlet