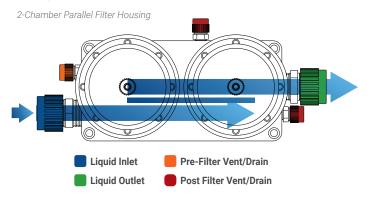

# **Dual-Chamber Parallel (FHA-02-P)**

Fluid goes through all chambers simultaneously greatly reducing pressure drop.