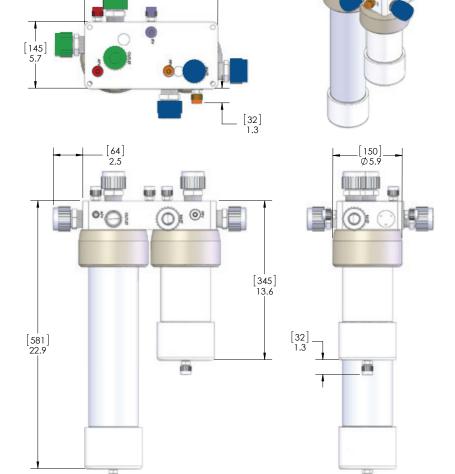

## **FHA-02-P Dimensions**

Dimensions in [mm] inches

## **FHA-02-S Dimensions**

289 11.4

Dimensions in [mm] inches

**Traditional In-Line Housing Dimensions for Comparison** 

https://wkfluid.com/fha/

Post Filter Vent/Drain