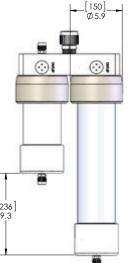

## **Dual-Chamber Series/In-Line (FHA-02-S)**

Fluid goes through first chamber and then through an additional chamber, which increases filtration and reduces pressure drop.

## **FHA-02-S Dimensions**

289 11.4

Dimensions in [mm] inches

**Traditional In-Line Housing Dimensions for Comparison** 

https://wkfluid.com/fha/

Post Filter Vent/Drain