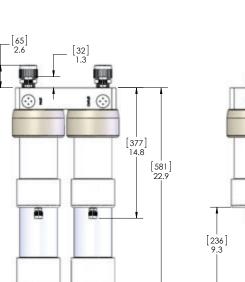

# **Dual-Chamber Parallel (FHA-02-P)**

Fluid goes through all chambers simultaneously greatly reducing pressure drop.

## **FHA-02-P Dimensions**

Dimensions in [mm] inches