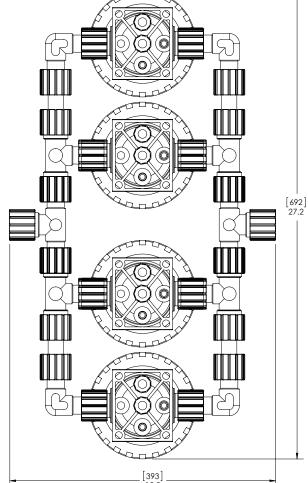

## **Quad-Chamber Parallel (FHA-04-P)** Compare to Fluid goes through all chambers simultaneously traditional filter greatly reducing pressure drop. housings 4-Chamber Parallel Filter Housings Wrench Tighten **Four Traditional** FHA-04 **Housings in Parallel** Liquid Inlet Liquid Outlet **Traditional Parallel Housing** Pre-Filter Vent/Drain **Dimensions for Comparison** Post Filter Vent/Drain **FHA-04-P Dimensions** Dimensions in [mm] inches [289] 11.4