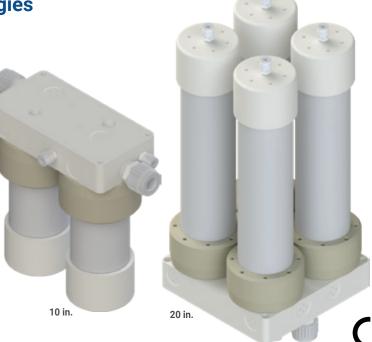

# **High-Purity Compact Multi-Chamber Filter Housings**

FHA Series dual-chamber and quad-chamber filter housings fit standard filter cartridges from major suppliers. They provide high flows in PTFE/PFA fluid paths with reliable dual-static crush seals that can be retightened. These compact filter housings eliminate additional plumbing and welding, and offer various fitting options.

Easy to install

Greater filtration surface area with up to 3.2-in diameter filters

### **Features & Benefits**

- · Compatible with Code 0 filter cartridges
- Nonmetal PTFE/PFA liquid paths
- Compact layouts with configurable fitting locations, sizes and types
- · Filters in parallel or series operation
- Up to 3.2-in filter diameters for greater filtration surface area
- Eliminate welds and excess plumbing to reduce costs, save time, save space, and remove leak points
- Easy to configure, install and service
- Compact, durable design with minimal parts
- · Leak-free dual-static crush seals
- · Low pressure drop (1-in flow path)
- Max pressure at 25°C is 7 Bar, 100 psi Max pressure at 100°C is 3 Bar, 45 psi