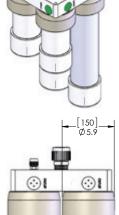

# **Dual-Chamber Parallel (FHA-02-P)**

Fluid goes through all chambers simultaneously greatly reducing pressure drop.

## **FHA-02-P Dimensions**

Dimensions in [mm] inches