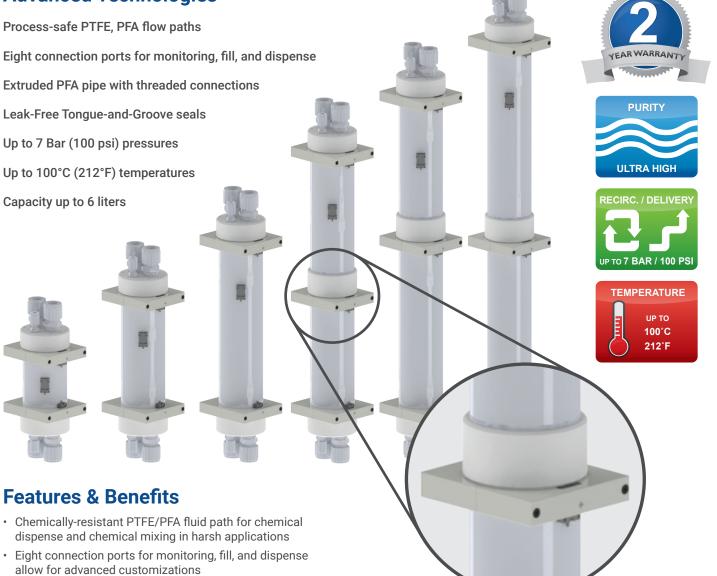

## **Dispense Chemical With Absolutely No Pulsation**

White Knight pressure vessels provide laminar flow at the point of use and serve as chemical holding or mixing tanks. They are available in 4-in diameters with various connectable pipe lengths. They feature configurable port connections, and their PTFE manifold ends can be designed with more ports or integrated valves. Capacitive sensor ports for high- and low-liquid levels are standard. Mid-liquid level sensing adapters are also available.

### **Advanced Technologies**

- Extruded PFA pipe with threaded connections and Tongue-and-Groove seals offer easy setup and maintenance without welding
- Pressure capabilities up to 7 Bar (100 psi) provide high flow rates and allow for faster processes
- Operates in applications up to 100°C (212°F)
- · Models capable of up to 6 liters
- Two-year warranty

#### Connectable pipes lengths offer capacity

**Connectable PFA Pipes** 

customization. The threaded connections feature leak-free tongue-and-groove seals.

https://wkfluidhandling.com/pressure-vessels/