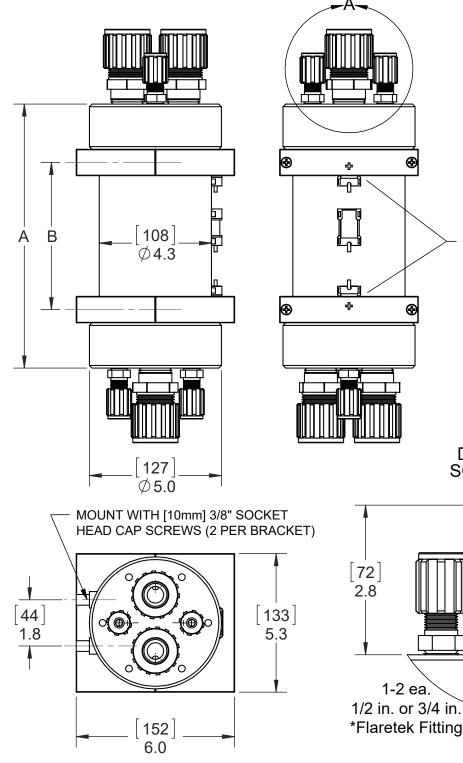

#### **PV4 Dimensions**

inches [mm]

#### **PV4 Dimensions** mm (in)

|         | A<br>(without<br>diptube) | A<br>(with<br>diptube) | В          |
|---------|---------------------------|------------------------|------------|
| 1 liter | 254 (10.0)                | 270 (10.6)             | 142 (5.6)  |
| 2 liter | 393 (15.5)                | 409 (16.1)             | 280 (11.1) |
| 3 liter | 531 (20.9)                | 547 (21.5)             | 419 (16.5) |
| 4 liter | 755 (29.7)                | 771 (30.4)             | 643 (25.3) |
| 5 liter | 894 (35.2)                | 910 (35.8)             | 782 (30.8) |
| 6 liter | 1033 (40.7)               | 1049 (41.3)            | 920 (39.0) |

\* Fitting height will vary according to type of fitting used. Other fitting options include Super 300 Pillar, Weldable, FNPT. Unused parts are plugged with Tongue-and-Groove seal plug.

# Capacitive high/low liquid level sensors

DETAIL A SCALE 1 : 2

https://wkfluidhandling.com/pressure-vessels/