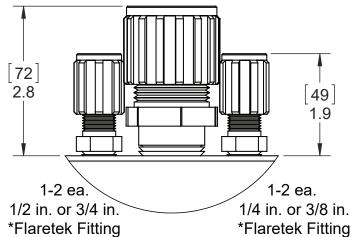

\* Fitting height will vary according to type of fitting used. Other fitting options include Super 300 Pillar, Weldable, FNPT. Unused parts are plugged with Tongue-and-Groove seal plug.