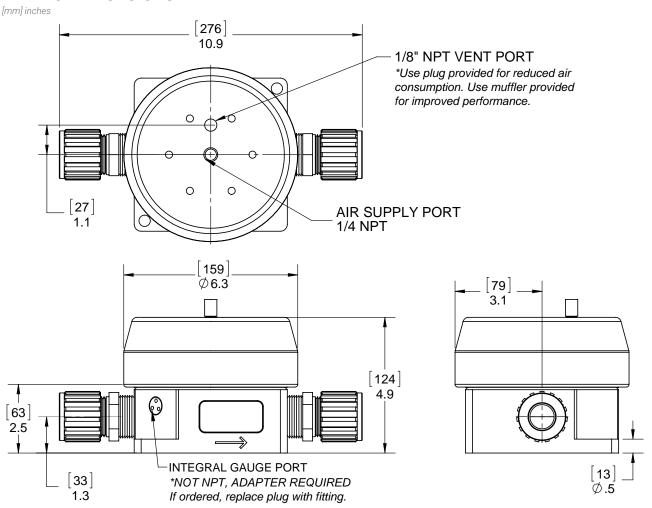

#### **RBA08 Dimensions**

#### **RBA12 Dimensions**

[mm] inches

[63] 2.5

33

1.3

INTEGRAL GAUGE PORT

\*NOT NPT, ADAPTER REQUIRED

If ordered, replace plug with fitting.