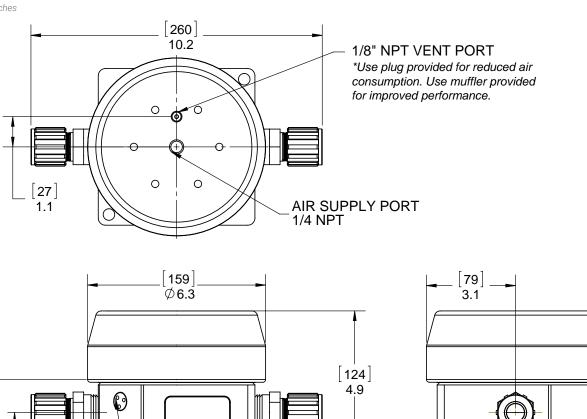

#### **RBA12 Dimensions**

[mm] inches

[63] 2.5

33

1.3

INTEGRAL GAUGE PORT

\*NOT NPT, ADAPTER REQUIRED

If ordered, replace plug with fitting.