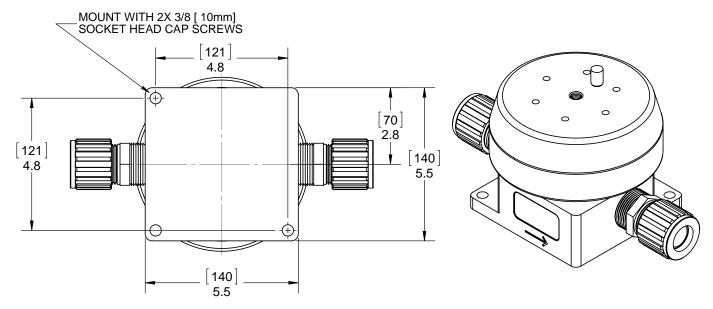

for durable design
- · Easy to install and service
- No maintenance required during two year warranty
- Integral gauge port (order liquid fitting adapter separately)
- Safe, leak-free operation











### **Operation**

A single back pressure regulator equalizes upstream fluid pressure across multiple discharge outlets.

Supply AirVariable PressureStable Pressure

Regulators act as pulse dampeners to reduce system pulsation.







## **RBA Series Regulators**

## **Temperature Limitations**



#### **RBA08 Dimensions**













## **RBA Series Regulators**

#### **RBA12 Dimensions**

[mm] inches

[63] 2.5

33

1.3





INTEGRAL GAUGE PORT

\*NOT NPT, ADAPTER REQUIRED

If ordered, replace plug with fitting.



13

Ø.5





## **RBA Series Regulators**

#### **RBA16 Dimensions**