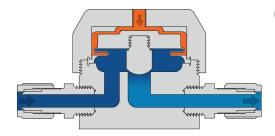

- · Remotely piloted
- 100% PTFE fully-swept fluid path for ultra-high purity applications
- · No O-rings or extraneous seals
- Chemically resistant PTFE & PFA fluid path ideal for harsh applications
- Zero-metal construction eliminates possibility of contamination
- 1/2 in. models have 3/8 in. flow-through 3/4 in. models have 5/8 in. flow-through 1 in models have 7/8 in. flow-through

- Class 100 cleanroom assembly, testing, and packaging
- Virtually any style or size liquid connection without NPT threads
- · Minimal parts for durable design
- · Easy to install and service
- No maintenance required during two year warranty
- Integral gauge port (order liquid fitting adapter separately)
- Safe, leak-free operation