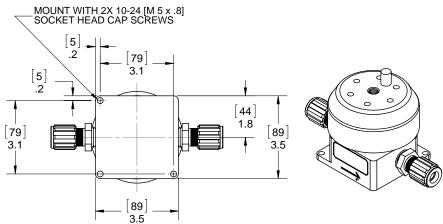

1/2 in. models have 3/8 in. flow-through 3/4 in. models have 5/8 in. flow-through 1 in models have 7/8 in. flow-through

- Class 100 cleanroom assembly, testing, and packaging
- Virtually any style or size liquid connection without NPT threads
- · Minimal parts for durable design
- · Easy to install and service
- No maintenance required during two year warranty
- Integral gauge port (order liquid fitting adapter separately)
- Safe, leak-free operation











### **Operation**

A single back pressure regulator equalizes upstream fluid pressure across multiple discharge outlets.

Supply AirVariable PressureStable Pressure

Regulators act as pulse dampeners to reduce system pulsation.







## **RBA Series Regulators**

## **Temperature Limitations**



#### **RBA08 Dimensions**













## **RBA Series Regulators**

#### **RBA12 Dimensions**

[mm] inches

[63] 2.5

33

1.3





INTEGRAL GAUGE PORT

\*NOT NPT, ADAPTER REQUIRED

If ordered, replace plug with fitting.



13

Ø.5





## **RBA Series Regulators**

#### **RBA16 Dimensions**