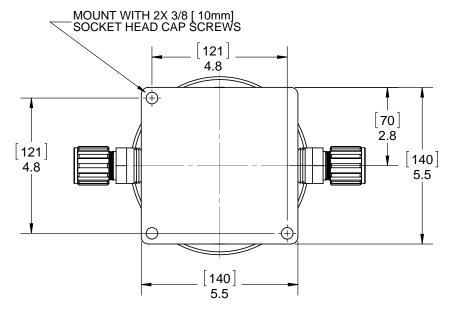

ve 7/8 in. flow-through

- Class 100 cleanroom assembly, testing, and packaging
- Virtually any style or size liquid connection without NPT threads
- · Minimal parts for durable design
- · Easy to install and service
- No maintenance required during two year warranty
- Integral gauge port (order liquid fitting adapter separately)
- Safe, leak-free operation











### **Operation**

A single back pressure regulator equalizes upstream fluid pressure across multiple discharge outlets.

Supply AirVariable PressureStable Pressure

Regulators act as pulse dampeners to reduce system pulsation.







## **RBA Series Regulators**

## **Temperature Limitations**



#### **RBA08 Dimensions**













## **RBA Series Regulators**

#### **RBA12 Dimensions**

[mm] inches

[63] 2.5

33

1.3





INTEGRAL GAUGE PORT

\*NOT NPT, ADAPTER REQUIRED

If ordered, replace plug with fitting.



13

Ø.5





## **RBA Series Regulators**

#### **RBA16 Dimensions**