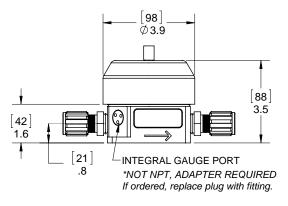

#### **RBA12 Dimensions**

[mm] inches

[63] 2.5

33

1.3

INTEGRAL GAUGE PORT

\*NOT NPT, ADAPTER REQUIRED

If ordered, replace plug with fitting.