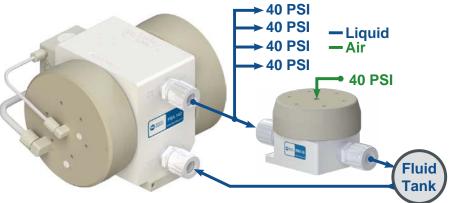

### **Operation**

A single back pressure regulator equalizes upstream fluid pressure across multiple discharge outlets.

Supply AirVariable PressureStable Pressure

Regulators act as pulse dampeners to reduce system pulsation.