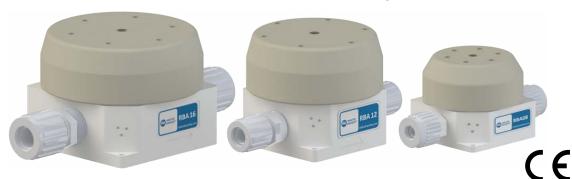

# **Automatically Controls Upstream System Pressure Without Added Circuitry or Feedback**

White Knight back-pressure regulators feature an air spring design that responds immediately and is highly accurate. They offer remote piloting capability to maintain system pressure for recirculation loops or systems with multiple tool drops or dispense points. They are available with 1/2 in. (RBA08), 3/4 in. (RBA12) and 1 in. (RBA16) connection sizes.

- · Remotely piloted
- 100% PTFE fully-swept fluid path for ultra-high purity applications
- · No O-rings or extraneous seals
- Chemically resistant PTFE & PFA fluid path ideal for harsh applications
- Zero-metal construction eliminates possibility of contamination
- 1/2 in. models have 3/8 in. flow-through 3/4 in. models have 5/8 in. flow-through 1 in models have 7/8 in. flow-through

- Class 100 cleanroom assembly, testing, and packaging
- Virtually any style or size liquid connection without NPT threads
- · Minimal parts for durable design
- · Easy to install and service
- No maintenance required during two year warranty
- Integral gauge port (order liquid fitting adapter separately)
- Safe, leak-free operation