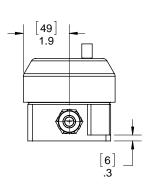

- 1/2 in. models have 3/8 in. flow-through 3/4 in. models have 5/8 in. flow-through 1 in models have 7/8 in. flow-through

- Class 100 cleanroom assembly, testing, and packaging
- Virtually any style or size liquid connection without NPT threads
- · Minimal parts for durable design
- · Easy to install and service
- No maintenance required during two year warranty
- Integral gauge port (order liquid fitting adapter separately)
- Safe, leak-free operation











### **Operation**

A single back pressure regulator equalizes upstream fluid pressure across multiple discharge outlets.

Supply AirVariable PressureStable Pressure

Regulators act as pulse dampeners to reduce system pulsation.







## **RBA Series Regulators**

## **Temperature Limitations**



#### **RBA08 Dimensions**













## **RBA Series Regulators**

#### **RBA12 Dimensions**

[mm] inches

[63] 2.5

33

1.3





INTEGRAL GAUGE PORT

\*NOT NPT, ADAPTER REQUIRED

If ordered, replace plug with fitting.



13

Ø.5





## **RBA Series Regulators**

#### **RBA16 Dimensions**