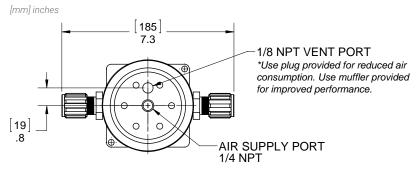

tion
- 1/2 in. models have 3/8 in. flow-through 3/4 in. models have 5/8 in. flow-through 1 in models have 7/8 in. flow-through

- Class 100 cleanroom assembly, testing, and packaging
- Virtually any style or size liquid connection without NPT threads
- · Minimal parts for durable design
- · Easy to install and service
- No maintenance required during two year warranty
- Integral gauge port (order liquid fitting adapter separately)
- Safe, leak-free operation











### **Operation**

A single back pressure regulator equalizes upstream fluid pressure across multiple discharge outlets.

Supply AirVariable PressureStable Pressure

Regulators act as pulse dampeners to reduce system pulsation.







## **RBA Series Regulators**

## **Temperature Limitations**



#### **RBA08 Dimensions**













## **RBA Series Regulators**

#### **RBA12 Dimensions**

[mm] inches

[63] 2.5

33

1.3





INTEGRAL GAUGE PORT

\*NOT NPT, ADAPTER REQUIRED

If ordered, replace plug with fitting.



13

Ø.5





## **RBA Series Regulators**

#### **RBA16 Dimensions**