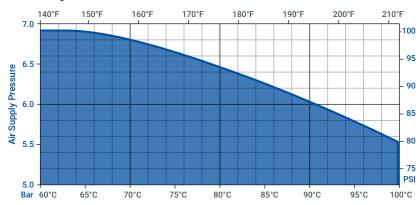

ates possibility of contamination
- 1/2 in. models have 3/8 in. flow-through 3/4 in. models have 5/8 in. flow-through 1 in models have 7/8 in. flow-through

- Class 100 cleanroom assembly, testing, and packaging
- Virtually any style or size liquid connection without NPT threads
- · Minimal parts for durable design
- · Easy to install and service
- No maintenance required during two year warranty
- Integral gauge port (order liquid fitting adapter separately)
- Safe, leak-free operation











### **Operation**

A single back pressure regulator equalizes upstream fluid pressure across multiple discharge outlets.

Supply AirVariable PressureStable Pressure

Regulators act as pulse dampeners to reduce system pulsation.







## **RBA Series Regulators**

## **Temperature Limitations**



#### **RBA08 Dimensions**













## **RBA Series Regulators**

#### **RBA12 Dimensions**

[mm] inches

[63] 2.5

33

1.3





INTEGRAL GAUGE PORT

\*NOT NPT, ADAPTER REQUIRED

If ordered, replace plug with fitting.



13

Ø.5





## **RBA Series Regulators**

#### **RBA16 Dimensions**