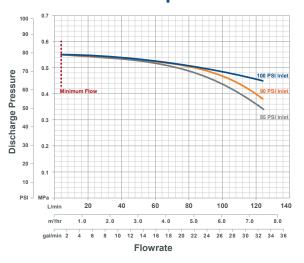

red during two year warranty
- Integral gauge port
- Safe, leak-free operation











# Operation

Forward pressure regulators control downstream fluid pressure. One regulator is required for each discharge pressure.





## https://wkfluidhandling.com/rfa/

Copyright © 2024 White Knight Fluid Handling | A Graco company P: 435.783.6040 | info@wkfluidhandling.com | https://wkfluidhandling.com

Version: 2.0.5 | Published: 27 Mar 2024 | P. 1 Specifications subject to change without notice



# **RFA Series Regulators**

# **Temperature Limitations**



# **RFA08 Dimensions**



3.5

# **RFA08PO Droop Curve**



**RFA08SL Droop Curve** 



### https://wkfluidhandling.com/rfa/



## **RFA12 Dimensions**



# **RFA Series Regulators**

## **RFA12PO Droop Curve**



**RFA12SL Droop Curve** 



#### https://wkfluidhandling.com/rfa/

. . . . . . . . . . . . . . . . . . .



Version: 2.0.5 | Published: 27 Mar 2024 | P. 3 Specifications subject to change without notice



## **RFA16** Dimensions



# **RFA16PO Droop Curve**

**RFA Series Regulators** 



Flowrate

#### https://wkfluidhandling.com/rfa/



Version: 2.0.5 | Published: 27 Mar 2024 | P. 4 Specifications subject to change without notice