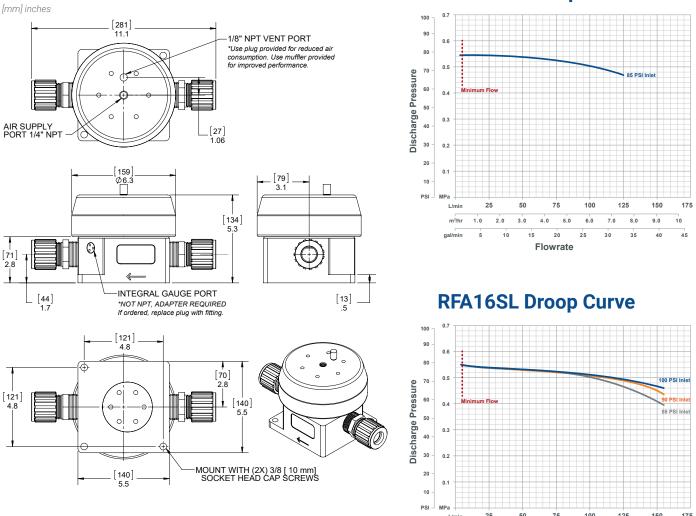

## **RFA16** Dimensions

# **RFA16PO Droop Curve**

**RFA Series Regulators** 

Flowrate