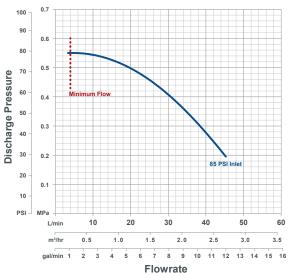

ly, testing, and packaging
- Virtually any style or size liquid connection without NPT threads
- Minimal parts for durable design
- Easy to install and service
- No maintenance required during two year warranty
- Integral gauge port
- Safe, leak-free operation











# Operation

Forward pressure regulators control downstream fluid pressure. One regulator is required for each discharge pressure.





## https://wkfluidhandling.com/rfa/

Copyright © 2024 White Knight Fluid Handling | A Graco company P: 435.783.6040 | info@wkfluidhandling.com | https://wkfluidhandling.com

Version: 2.0.5 | Published: 27 Mar 2024 | P. 1 Specifications subject to change without notice



# **RFA Series Regulators**

# **Temperature Limitations**



# **RFA08 Dimensions**



3.5

# **RFA08PO Droop Curve**



**RFA08SL Droop Curve** 



### https://wkfluidhandling.com/rfa/



## **RFA12 Dimensions**



# **RFA Series Regulators**

## **RFA12PO Droop Curve**



**RFA12SL Droop Curve** 



#### https://wkfluidhandling.com/rfa/

. . . . . . . . . . . . . . . . . . .



Version: 2.0.5 | Published: 27 Mar 2024 | P. 3 Specifications subject to change without notice



## **RFA16** Dimensions



# **RFA16PO Droop Curve**

**RFA Series Regulators** 



Flowrate

#### https://wkfluidhandling.com/rfa/



Version: 2.0.5 | Published: 27 Mar 2024 | P. 4 Specifications subject to change without notice