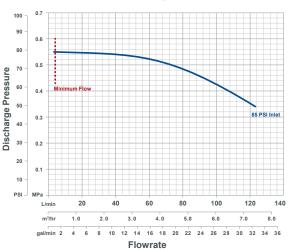

rvice
- No maintenance required during two year warranty
- Integral gauge port
- Safe, leak-free operation











# Operation

Forward pressure regulators control downstream fluid pressure. One regulator is required for each discharge pressure.





## https://wkfluidhandling.com/rfa/

Copyright © 2024 White Knight Fluid Handling | A Graco company P: 435.783.6040 | info@wkfluidhandling.com | https://wkfluidhandling.com

Version: 2.0.5 | Published: 27 Mar 2024 | P. 1 Specifications subject to change without notice



# **RFA Series Regulators**

# **Temperature Limitations**



# **RFA08 Dimensions**



3.5

# **RFA08PO Droop Curve**



**RFA08SL Droop Curve** 



### https://wkfluidhandling.com/rfa/



## **RFA12 Dimensions**



# **RFA Series Regulators**

## **RFA12PO Droop Curve**



**RFA12SL Droop Curve** 



#### https://wkfluidhandling.com/rfa/

. . . . . . . . . . . . . . . . . . .



Version: 2.0.5 | Published: 27 Mar 2024 | P. 3 Specifications subject to change without notice



## **RFA16** Dimensions



# **RFA16PO Droop Curve**

**RFA Series Regulators** 



Flowrate

#### https://wkfluidhandling.com/rfa/



Version: 2.0.5 | Published: 27 Mar 2024 | P. 4 Specifications subject to change without notice