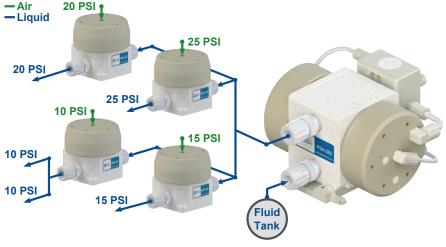

# Automatically Controls Downstream System Pressure Without Added Circuitry or Feedback

White Knight forward pressure regulators feature an air spring design that responds immediately and is highly accurate. They offer remote piloting capability to maintain system pressure for recirculation loops or systems with multiple tool drops or dispense points. They are available with 1/2 in. (RFA08), 3/4 in. (RFA12) and 1 in. (RFA16) connection sizes.

# Operation

Forward pressure regulators control downstream fluid pressure. One regulator is required for each discharge pressure.