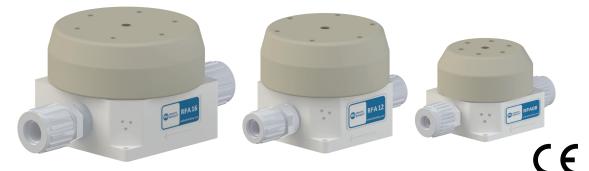

**RFA SERIES REGULATORS** 

# Automatically Controls Downstream System Pressure Without Added Circuitry or Feedback

White Knight forward pressure regulators feature an air spring design that responds immediately and is highly accurate. They offer remote piloting capability to maintain system pressure for recirculation loops or systems with multiple tool drops or dispense points. They are available with 1/2 in. (RFA08), 3/4 in. (RFA12) and 1 in. (RFA16) connection sizes.