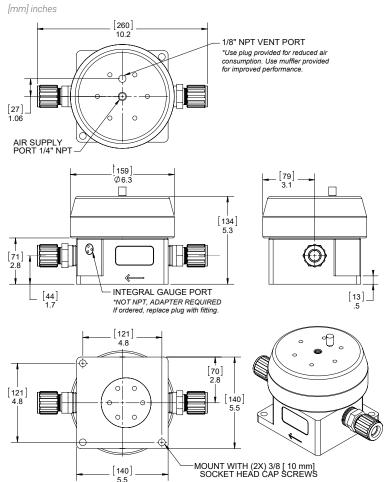

- Minimal parts for durable design
- Easy to install and service
- No maintenance required during two year warranty
- Integral gauge port
- Safe, leak-free operation











# Operation

Forward pressure regulators control downstream fluid pressure. One regulator is required for each discharge pressure.





## https://wkfluidhandling.com/rfa/

Copyright © 2024 White Knight Fluid Handling | A Graco company P: 435.783.6040 | info@wkfluidhandling.com | https://wkfluidhandling.com

Version: 2.0.5 | Published: 27 Mar 2024 | P. 1 Specifications subject to change without notice



# **RFA Series Regulators**

# **Temperature Limitations**



# **RFA08 Dimensions**



3.5

# **RFA08PO Droop Curve**



**RFA08SL Droop Curve** 



### https://wkfluidhandling.com/rfa/



## **RFA12 Dimensions**



# **RFA Series Regulators**

## **RFA12PO Droop Curve**



**RFA12SL Droop Curve** 



#### https://wkfluidhandling.com/rfa/

. . . . . . . . . . . . . . . . . . .



Version: 2.0.5 | Published: 27 Mar 2024 | P. 3 Specifications subject to change without notice



## **RFA16** Dimensions



# **RFA16PO Droop Curve**

**RFA Series Regulators** 



Flowrate

#### https://wkfluidhandling.com/rfa/



Version: 2.0.5 | Published: 27 Mar 2024 | P. 4 Specifications subject to change without notice