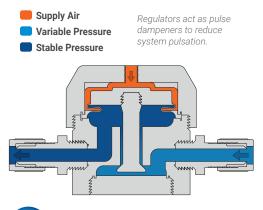

# Automatically Controls Downstream System Pressure Without Added Circuitry or Feedback

White Knight forward pressure regulators feature an air spring design that responds immediately and is highly accurate. They offer remote piloting capability to maintain system pressure for recirculation loops or systems with multiple tool drops or dispense points. They are available with 1/2 in. (RFA08), 3/4 in. (RFA12) and 1 in. (RFA16) connection sizes.

# Operation

Forward pressure regulators control downstream fluid pressure. One regulator is required for each discharge pressure.