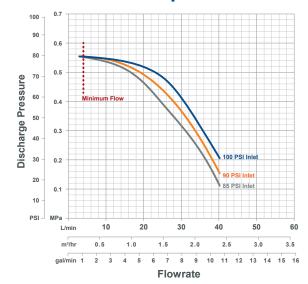

Virtually any style or size liquid connection without NPT threads
- Minimal parts for durable design
- Easy to install and service
- No maintenance required during two year warranty
- Integral gauge port
- Safe, leak-free operation











# Operation

Forward pressure regulators control downstream fluid pressure. One regulator is required for each discharge pressure.





## https://wkfluidhandling.com/rfa/

Copyright © 2024 White Knight Fluid Handling | A Graco company P: 435.783.6040 | info@wkfluidhandling.com | https://wkfluidhandling.com

Version: 2.0.5 | Published: 27 Mar 2024 | P. 1 Specifications subject to change without notice



# **RFA Series Regulators**

# **Temperature Limitations**



# **RFA08 Dimensions**



3.5

# **RFA08PO Droop Curve**



**RFA08SL Droop Curve** 



### https://wkfluidhandling.com/rfa/



## **RFA12 Dimensions**



# **RFA Series Regulators**

## **RFA12PO Droop Curve**



**RFA12SL Droop Curve** 



#### https://wkfluidhandling.com/rfa/

. . . . . . . . . . . . . . . . . . .



Version: 2.0.5 | Published: 27 Mar 2024 | P. 3 Specifications subject to change without notice



## **RFA16** Dimensions



# **RFA16PO Droop Curve**

**RFA Series Regulators** 



Flowrate

#### https://wkfluidhandling.com/rfa/



Version: 2.0.5 | Published: 27 Mar 2024 | P. 4 Specifications subject to change without notice