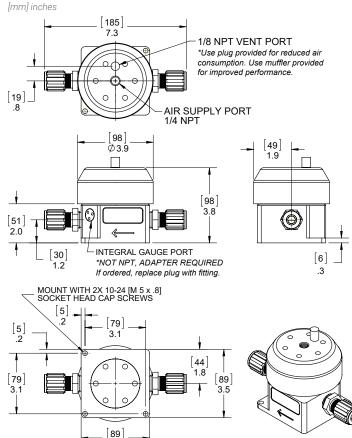

ugh

- Class 100 clean room assembly, testing, and packaging
- Virtually any style or size liquid connection without NPT threads
- Minimal parts for durable design
- Easy to install and service
- No maintenance required during two year warranty
- Integral gauge port
- Safe, leak-free operation











# Operation

Forward pressure regulators control downstream fluid pressure. One regulator is required for each discharge pressure.





## https://wkfluidhandling.com/rfa/

Copyright © 2024 White Knight Fluid Handling | A Graco company P: 435.783.6040 | info@wkfluidhandling.com | https://wkfluidhandling.com

Version: 2.0.5 | Published: 27 Mar 2024 | P. 1 Specifications subject to change without notice



# **RFA Series Regulators**

# **Temperature Limitations**



# **RFA08 Dimensions**



3.5

# **RFA08PO Droop Curve**



**RFA08SL Droop Curve** 



### https://wkfluidhandling.com/rfa/



## **RFA12 Dimensions**



# **RFA Series Regulators**

## **RFA12PO Droop Curve**



**RFA12SL Droop Curve** 



#### https://wkfluidhandling.com/rfa/

. . . . . . . . . . . . . . . . . . .



Version: 2.0.5 | Published: 27 Mar 2024 | P. 3 Specifications subject to change without notice



## **RFA16** Dimensions



# **RFA16PO Droop Curve**

**RFA Series Regulators** 



Flowrate

#### https://wkfluidhandling.com/rfa/



Version: 2.0.5 | Published: 27 Mar 2024 | P. 4 Specifications subject to change without notice